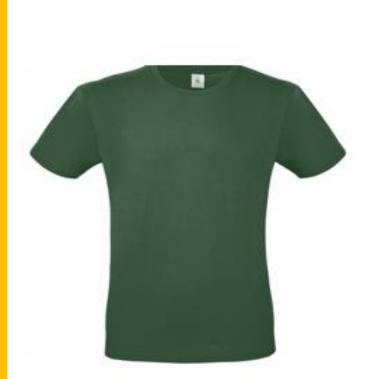

Our next Popcorn Day will be on Friday, October 20.

-Save the Date: Donut With a Grown-Up— Nov 8

-Save the Date: Scholastic Book Fair—December 4-8

KID SIZES: 12/14 (140-152 cm)

ADULT SIZES: XS, S, M,L,XL, XXL

ALL Products are 80 % Cotton and 20 % polyester

# SPIRIT WEAR ORDER FORM

STUDENT NAME:

SHAPE MIDDLE SCHOOL

| PARENT NAME:                                 |     |      | EURO only<br>please |
|----------------------------------------------|-----|------|---------------------|
| EMAIL:                                       |     |      |                     |
| STUDENTS' SEMINAR CLASS:                     |     |      |                     |
| DESCRIPTION                                  | QTY | SIZE | COST                |
|                                              |     |      |                     |
| Gladiator SWEATSHIRT (KID SIZE)              |     |      | 25                  |
| Gladiator SWEATSHIRT (ADULT SIZE)            |     |      | 30                  |
| Gladiator T-SHIRT (KID SIZE)                 |     |      | 10                  |
| Gladiator T-SHIRT (ADULT SIZE)               |     |      | 10                  |
| Gladiator DRAWSTRING BAG                     |     |      | 10                  |
| COMBO (SWEATSHIRT, T-SHIRT and BAG) KID SIZE |     |      | 40                  |
| COMBO (SWEATSHIRT, T-SHIRT and BAG)          |     |      | 45                  |