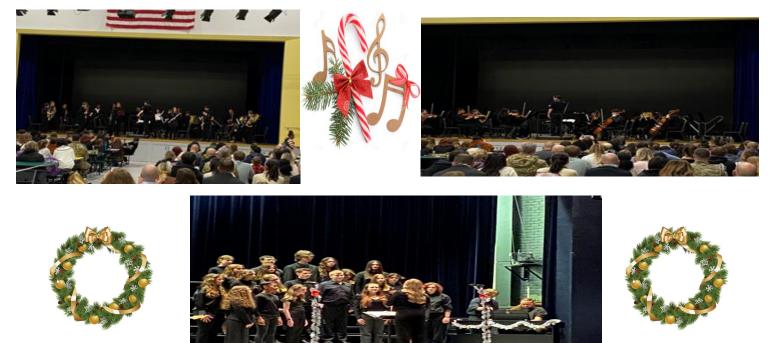

# 22 December No School Teacher Workday

This week, our SAMS band, strings and chorus students performed Winter Concerts. Thank you to all parents, students, faculty, and staff who helped make these events successful. Way to ring in the holiday cheer!