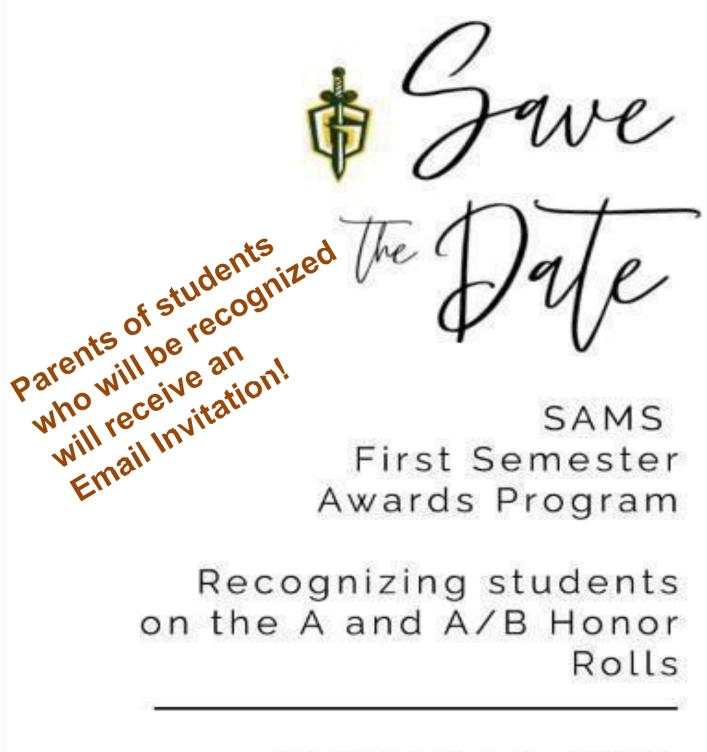

|
| The second secon |                                                                                                                                                                                                                                                                                                                                                                                                       |

\*



January 18, 2024 1415-1530

Alliance Auditorium (aka SHAPE Cinema)



For 7th & 8th graders 2nd Semester Green 1

CLASS

NEW

# Graphics Communiction

The Graphics Comm course introduces students to basic design elements by manipulating digital images and completing graphic design and desktop publishing projects such as photo editing, graphic, raster and vector projects, text effects, business cards and brochures. Students use Photoshop, InDesign and Illustrator to create digital projects. Students explore graphic communications careers throughout the course.

Interested? Send and email to Mrs. Becker at maureen.becker@dodea.edu and we'll see if it can fit in your/your student's schedule.

There's no need to fill out as schedule change form for this class.

Made with PosterMyWall.com

Th