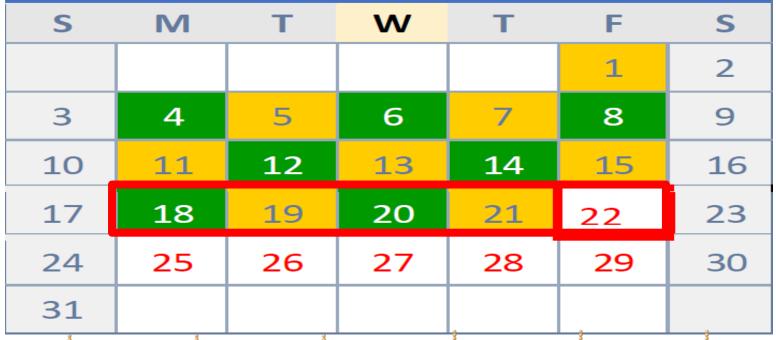

### SHAPE American Middle School Alternate Bell Schedule Monday, December 18-Thursday, December 21

| Monday, December 18 |         | Tuesday, December 19 |         |  |
|---------------------|---------|----------------------|---------|--|
| 0850-1015           | Seminar | 0850-1015            | Green 3 |  |
| 1020-1145           | Green 1 | 1020-1145            | Green 2 |  |
| 1145-1230           | Lunch   | 1145-1230            | Lunch   |  |
| 1235-1400           | Green 2 | 1235-1400            | Green 1 |  |
| 1405-1530           | Green 4 | 1405-1530            | Gold 1  |  |

| Wednesday, December 20 |         | Thursday, December 21 |         |  |
|------------------------|---------|-----------------------|---------|--|
| 0850-1015              | Green 4 | 0850-1015             | Gold 2  |  |
| 1020-1145              | Gold 2  | 1020-1145             | Gold 3  |  |
| 1145-1230              | Lunch   | 1145-1230             | Lunch   |  |
| 1235-1400              | Gold 1  | 1235-1400             | Green 3 |  |
| 1405-1505              | Gold 3  | 1405-1530             | Seminar |  |

Friday, December 22 Teacher Workday No school for students