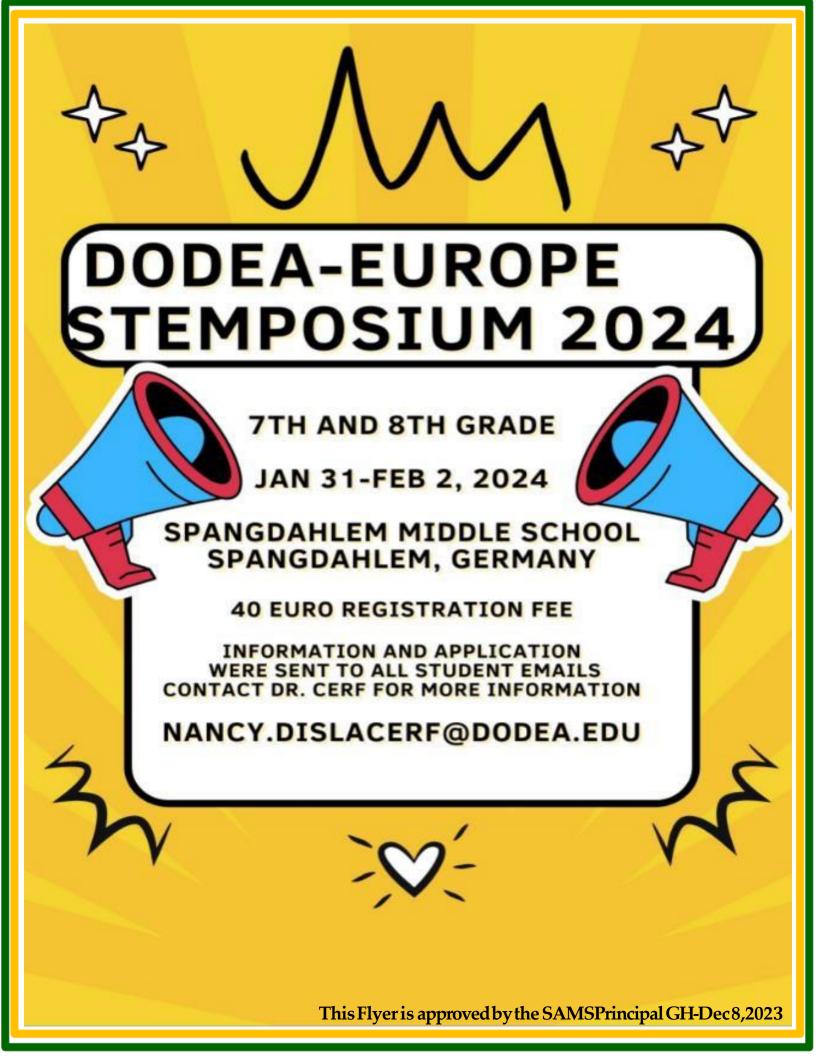

# CHRISTMAS PET FOOD DRIVE

♥﴿۞<sub>૽</sub>۞۞۞۞۞<mark>۞</mark>۞۞<mark>۞</mark>۞۞<mark>۞</mark>۞

11-20 DECEMBER 2023

SPONSORED BY THE SAMS NJHS AS PART OF THE KENNELUX SEASON OF GIVING

Please help by donating pet food (dogs and cats).

DROP OFF LOCATION SAMS INFORMATION CENTER

For more information, see an NJHS member or Mr. Newkirk This Flyer is approved by the SAMSPrincipal GH-Dec 8,2023

Holiday Hustle 5k Run/Walk Registration Form

Thursday, December 21<sup>st</sup>, 2023